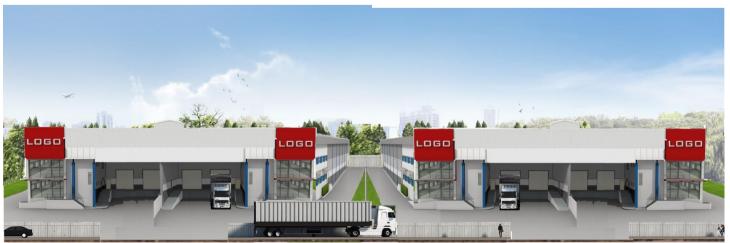

### Factory A (A1.1 ,A1.2 ,A2.1 ,A2.2)

• Land Area: Each 1.40 rai

Building Area: Each 1,190 sqm,
Factory 932 sqm, Office 258 sqm

Dimension: 24m.x50m. (together 48m.x 50m.)

# Factory B (B1.1 ,B1.2)

Land Area: Each 1.68 rai

Building Area: Each 1,552 sqm,
Factory 1,294 sqm, Office 258 sqm

• **Dimension**: 24m.x65m. (together 48m.x 65m.)

## Factory C (C1,C2)

Land Area: Each 2.02 rai

Building Area: Each 1,558 sqm,
Factory 1,298 sqm, Office 260 sqm

Dimension: 24m.x65m.

#### **Other Description**

Loading bay: two 18-wheel truck 151 sqm

• **Floor**: +135 cm. from ground,+180 cm. from fronting road

• Clear Height: 8 metres

Factory Floor: LL. 3 tons/sqm, 20 cm.thick

• RC Structure with steel column and roof frame