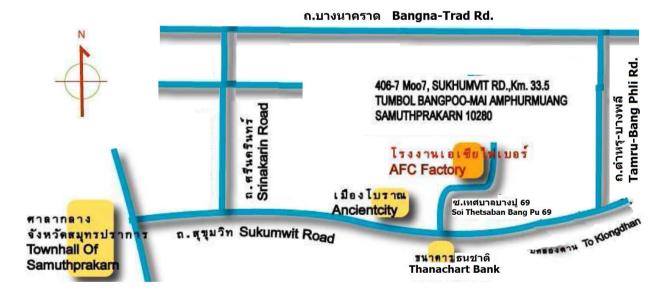

FOR RENT AFC SME Factory

size 1,200-4,000 sq.m.

081 912 3064

Factory License Available Ready by Early of 2021

Located 1.5 kilometers from main Sukhumvit Road in Bangpoo District, Samutprakarn Province

Distance toBangkok37 kilometersSuvarnabhumi Airport20 kilometersBangplee Industrial Estate16 kilometersKlong Toey Port24 kilometersLaem Chabang Port118 kilometers