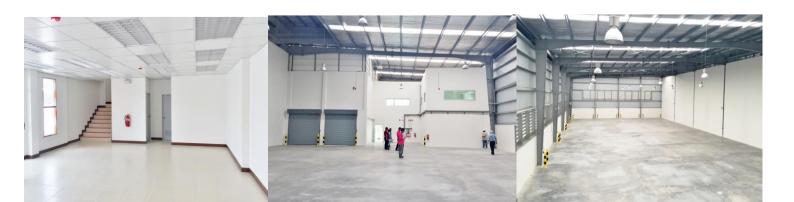

#### **Other Description**

Loading bay: two 18-wheel truck 151 sqm

• **Floor**: +135 cm. from ground,+180 cm. from fronting road

• Clear Height: 8 metres

Factory Floor: LL. 3 tons/sqm, 20 cm.thick

• RC Structure with steel column and roof frame

• Metal sheet roof with 2" glass wool insulation

• Steel Trowelled floor finish

Able to fix 5 ton overhead crane

On-site Parking: 8 – 10 parking +motorcycle

**Voradon Sirikietsoong (Pete)** 

Asia Fiber Public Co., Ltd.