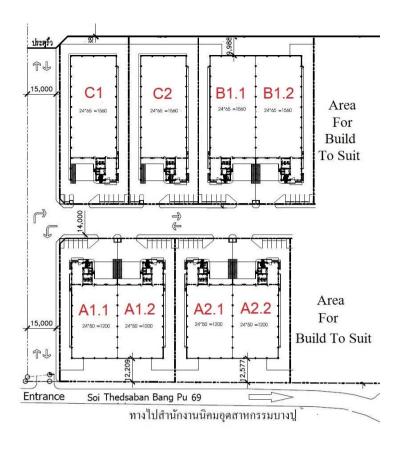

### Factory A (A1.1 ,A1.2 ,A2.1 ,A2.2)

• Land Area: Each 1.40 rai

Building Area: Each 1,190 sqm,
Factory 932 sqm, Office 258 sqm

Dimension: 24m.x50m. (together 48m.x 50m.)

# Factory B (B1.1 ,B1.2)

Land Area: Each 1.68 rai

Building Area: Each 1,552 sqm,
Factory 1,294 sqm, Office 258 sqm

• **Dimension**: 24m.x65m. (together 48m.x 65m.)

## Factory C (C1,C2)

Land Area: Each 2.02 rai

Building Area: Each 1,558 sqm,
Factory 1,298 sqm, Office 260 sqm

Dimension: 24m.x65m.